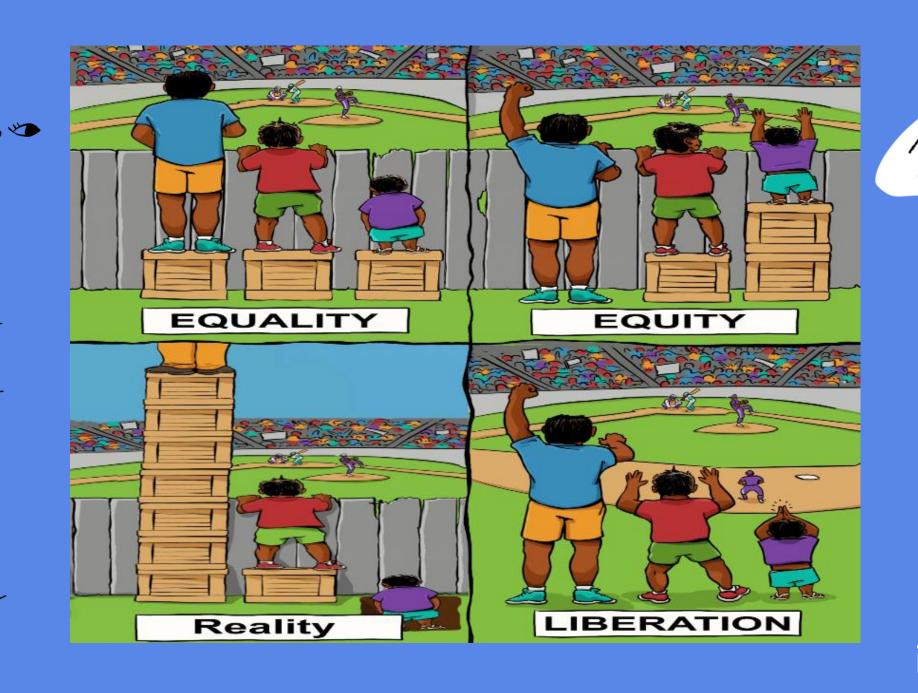

## Hello, we are includem.

We provide intensive, bespoke support to young people and families in challenging circumstances.

Our model of support is based upon building solid relationships of trust.

Through this approach we are able to help young people make positive life choices and progress towards the type of future they want to live.























## The Promise's 10 principles of family support

These were produced by and with children, young people and families – those who's rights will be upheld through delivering the principles

Follow us on twitter: @iakldema2000





















## The Benefits of Participation



Follow us on twitter: @includem2000







## Some other challenges and tensions

Follow us on twitter: @includem2000















Thank you.