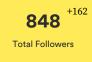

#### In 2022 we have... (versus 2021)

750 Mentions this year

290 Total Followers

10977

1518 Link Clicks this year

26596 Reach this year

90% of our followers are women aged 25-45