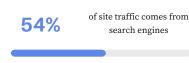

#### In 2022 we have:

34

01:39s

**30**%

of site traffic comes from direct searches

new sessions

7.500

5,000