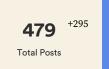

#### In 2022 we have... (versus 2021)

750 Mentions this year

290 Total Followers

10977

1518 Link Clicks this year

26596 Reach this year

90% of our followers are women aged 25-45