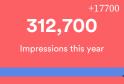

#### In 2022 we have:

34

01:39s

**30**%

of site traffic comes from direct searches

new sessions

7.500

5,000