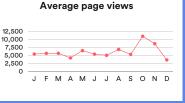

#### In 2022 we have:

34

01:39s

**30**%

of site traffic comes from direct searches

new sessions

7.500

5,000