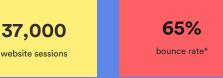

#### In 2022 we have:

34

01:39s

**30**%

of site traffic comes from direct searches

new sessions

7.500

5,000