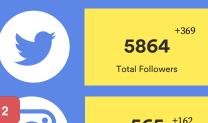

#### In 2022 we have... (versus 2021)

750 Mentions this year

290 Total Followers

10977

1518 Link Clicks this year

26596 Reach this year

90% of our followers are women aged 25-45