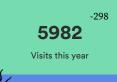

#### In 2022 we have... (versus 2021)

750 Mentions this year

290 Total Followers

10977

1518 Link Clicks this year

26596 Reach this year

90% of our followers are women aged 25-45