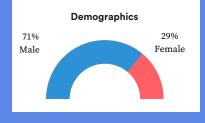

#### In 2022 we have... (versus 2021)

750 Mentions this year

290 Total Followers

10977

1518 Link Clicks this year

26596 Reach this year

90% of our followers are women aged 25-45