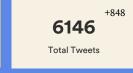

#### In 2022 we have... (versus 2021)

750 Mentions this year

290 Total Followers

10977

1518 Link Clicks this year

26596 Reach this year

90% of our followers are women aged 25-45