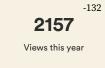

#### In 2022 we have... (versus 2021)

750 Mentions this year

290 Total Followers

10977

1518 Link Clicks this year

26596 Reach this year

90% of our followers are women aged 25-45