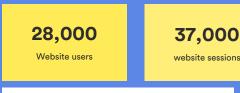

#### In 2022 we have:

34

01:39s

**30**%

of site traffic comes from direct searches

new sessions

7.500

5,000