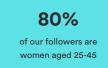

#### In 2022 we have... (versus 2021)

750 Mentions this year

290 Total Followers

10977

1518 Link Clicks this year

26596 Reach this year

90% of our followers are women aged 25-45