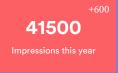

#### In 2022 we have:

34

01:39s

**30**%

of site traffic comes from direct searches

new sessions

7.500

5,000