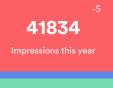

#### In 2022 we have:

34

01:39s

**30**%

of site traffic comes from direct searches

new sessions

7.500

5,000