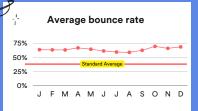

#### In 2022 we have:

34

01:39s

**30**%

of site traffic comes from direct searches

new sessions

7.500

5,000