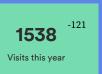

#### In 2022 we have... (versus 2021)

750 Mentions this year

290 Total Followers

10977

1518 Link Clicks this year

26596 Reach this year

90% of our followers are women aged 25-45